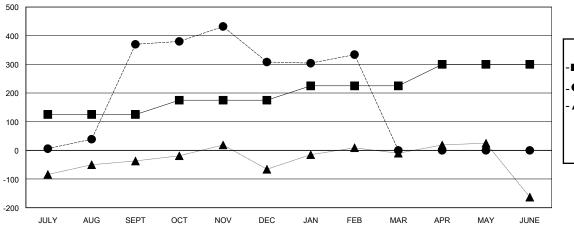

## GOALS AND ACTUAL MEMBERS CUMULATIVE

| <br>MEMBER | GROWTH | NET | GOAL |  |
|------------|--------|-----|------|--|
|            |        |     |      |  |

- ● - MEMBER GROWTH ACTUAL

- ▲ - LAST YEAR MEMBERSHIP ACTUAL