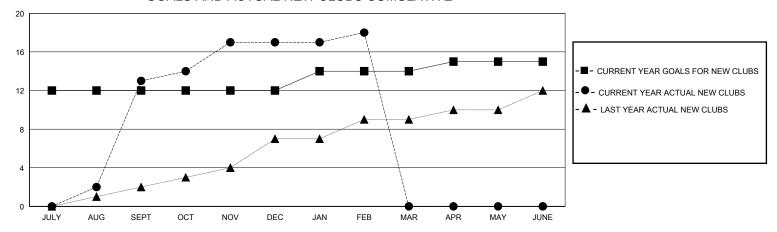

| JULY/AUG/SEPT         | 125                   | 605                     | 176                                                |  |
| OCT/NOV/DEC                 | 0              | 4         | 8             | OCT/NOV/DEC           | 50                    | 297                     | 354                                                |  |
| JAN/FEB/MAR                 | 2              | 1         | 3             | JAN/FEB/MAR           | 50                    | 170                     | 99                                                 |  |
| APR/MAY/JUNE                | 1              | 0         | 0             | APR/MAY/JUNE          | 75                    | 0                       | 0                                                  |  |

## GOALS AND ACTUAL NEW CLUBS CUMULATIVE



## GOALS AND ACTUAL MEMBERS CUMULATIVE



| <br>MEMBER | GROWTH | NET | GOAL |  |
|------------|--------|-----|------|--|
|            |        |     |      |  |

- ● - MEMBER GROWTH ACTUAL

- ▲ - LAST YEAR MEMBERSHIP ACTUAL

| DROPPED CLUBS: 15 |     |
|-------------------|-----|
| DROPPED MEMBERS   |     |
| DECEASED          | 2   |
| CLUB CANCELLED    | 267 |
| OTHER             | 360 |
| TOTAL             | 629 |

| 92 CLUBS OF 140 ADDED 1 OR MORE | GENDER DISTRIBUTION       |                |       |
|---------------------------------|---------------------------|----------------|-------|
| NEW MEMBERS                     | MALE                      | 2,105 (66.38%) |       |
|                                 | FEMALE                    | 1,064 (33.55%) |       |
|